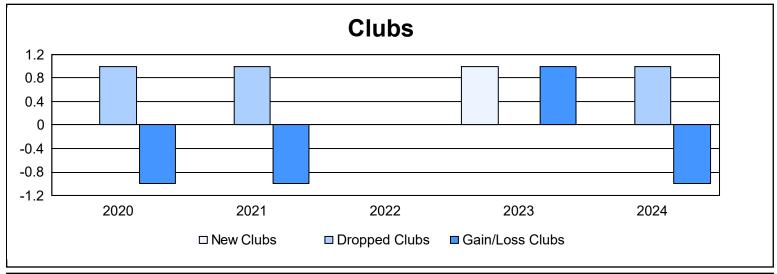

District 33 N As of June 2024 Cumulative

| Year      | New<br>Clubs | Dropped<br>Clubs | Gain/<br>Loss<br>Clubs | New<br>Members | Charter<br>Members | Reinstate<br>Members | Transfer<br>Members | Total<br>Member<br>Added | Total<br>Members<br>Dropped | Gain/<br>Loss<br>Members |
|-----------|--------------|------------------|------------------------|----------------|--------------------|----------------------|---------------------|--------------------------|-----------------------------|--------------------------|
| 2019-2020 | 0            | 1                | -1                     | 62             | 1                  | 3                    | 11                  | 77                       | 90                          | -13                      |
| 2020-2021 | 0            | 1                | -1                     | 31             | 0                  | 3                    | 3                   | 37                       | 113                         | -76                      |
| 2021-2022 | 0            | 0                | 0                      | 77             | 1                  | 38                   | 5                   | 121                      | 161                         | -40                      |
| 2022-2023 | 1            | 0                | 1                      | 101            | 34                 | 3                    | 9                   | 147                      | 163                         | -16                      |
| 2023-2024 | 0            | 1                | -1                     | 91             | 0                  | 2                    | 5                   | 98                       | 81                          | 17                       |
| Average   | 0            | 1                | 0                      | 72             | 7                  | 10                   | 7                   | 96                       | 122                         | -26                      |